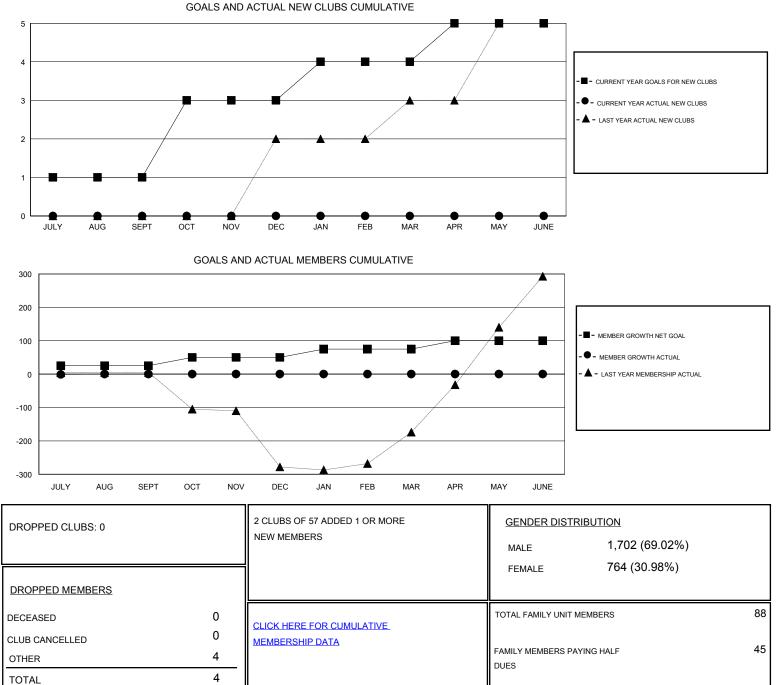

## District 316 H

Results as of: 7/31/2019

| GMT:                  | LOCATION INDIA |           |               |                       |                           |                         | GMT CA                                             |
|-----------------------|----------------|-----------|---------------|-----------------------|---------------------------|-------------------------|----------------------------------------------------|
| Clubs                 |                |           |               | Members               |                           |                         |                                                    |
| RESULTS FOR 2019-2020 |                |           |               | RESULTS FOR 2019-2020 |                           |                         |                                                    |
| QUARTER               | NEW CLUB GOAL  | NEW CLUBS | DROPPED CLUBS | QUARTER               | MEMBER GROWTH NET<br>GOAL | MEMBER GROWTH<br>ACTUAL | DROPPED<br>MEMBERS ACTUAL<br>(including transfers) |
| JULY/AUG/SEPT         | 1              | 0         | 0             | JULY/AUG/SEPT         | 25                        | 3                       | 4                                                  |
| OCT/NOV/DEC           | 2              | 0         | 0             | OCT/NOV/DEC           | 25                        | 0                       | 0                                                  |
| JAN/FEB/MAR           | 1              | 0         | 0             | JAN/FEB/MAR           | 25                        | 0                       | 0                                                  |
| APR/MAY/JUNE          | 1              | 0         | 0             | APR/MAY/JUNE          | 25                        | 0                       | 0                                                  |